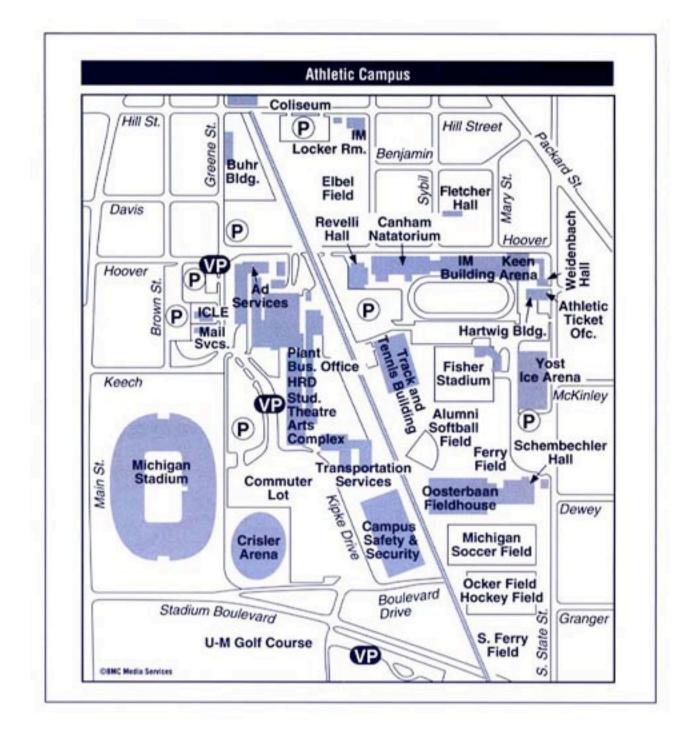

**From Detroit Metro Airport and points east:** Take I-94 west to Ann Arbor-Saline Road (exit 175). Turn right and follow Ann Arbor-Saline Road as it turns into Main Street, going north for approximately 1 1/2 miles. Crisler Arena is located near the northeast corner of Main and Stadium Boulevard next to

Michigan Stadium. The parking lot for Crisler can be entered from two locations. Turn right immediately after Michigan Stadium onto E. Keech Avenue and turn right into the lot just past Michigan Stadium, or turn right onto Stadium Boulevard and turn left into the parking lot immediately after Crisler Arena.

**From Chicago and points west:** Take I-94 east to Ann Arbor-Saline Road (exit 175). Turn left and follow Ann Arbor-Saline Road as it turns into Main Street, going north for approximately 1 1/2 miles. Crisler Arena is located near the northeast corner of Main and Stadium Boulevard next to Michigan Stadium. Turn right immediately after Michigan Stadium onto E. Keech Avenue and turn right into the lot just past Michigan Stadium, or turn right onto Stadium Boulevard and turn left into the parking lot immediately after Crisler Arena.